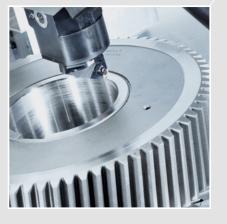

of the sizes to optimise productivity.



## **TV TECHNICAL DESCRIPTION**

| TECHNICAL CHARACTERISTICS |     | TV-400 | TV-650 | TV-800 | TV-1000 | TV-1500 | TV-2000 |
|---------------------------|-----|--------|--------|--------|---------|---------|---------|
| Swing diameter            | mm  | 500    | 800    | 1000   | 1100    | 1600    | 2100    |
| Main motor power          | kW  | 33     | 80     | 80     | 80      | 200     | 200     |
| Torque                    | Nm  | 370    | 3470   | 3470   | 60000   | 90000   | 90000   |
| Component weight + chuck  | kg  | 300    | 600    | 700    | 4000    | 6000    | 8000    |
| Main spindle speed        | rpm | 3000   | 1600   | 1600   | 600     | 350     | 300     |

#### FLANGE



**RAILWAY WHEEL** 



#### **AUTOMOTIVE WHEEL**



GEAR



#### **BEARING**



#### DANOBATGROUP

**DANOBAT** Arriaga Kalea 21 E-20870 ELGOIBAR Gipuzkoa · Spain T + 34 943 748 044 danobat@danobat.com www.danobatgroup.com