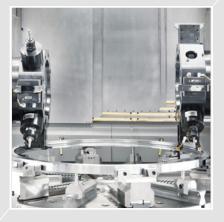

### **TV CROSS SLIDE VERTICAL LATHE**

- Machine with cross slide configuration for maximum accuracy: as the cross slides are guided over the entire stroke length a constant torque is ensured irrespective of where the cutting tool is working.
- The small series has been conceived for high speed and minimum idle times.
- $\boldsymbol{\cdot}$  The large series guarantees maximum rigidity and torque.
- Precision and quality in turning, hard turning, grinding, milling, drilling and measuring operations. They can also incorporate special heads/spindles for the most demanding customizations.
- Automatic tool changer is available in most of the sizes to optimise productivity.