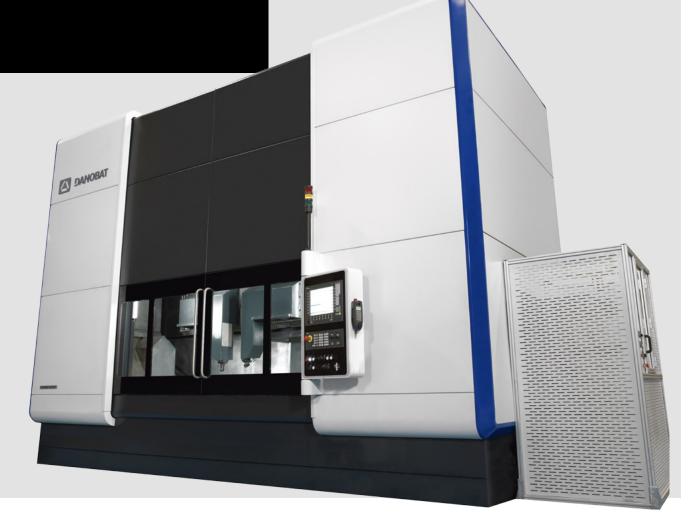

### **TV CROSS SLIDE VERTICAL LATHE**

- Machine with cross slide configuration for maximum accuracy: as the cross slides are guided over the entire stroke length a constant torque is ensured irrespective of where the cutting tool is working.
- The small series has been conceived for high speed and minimum idle times.
- $\boldsymbol{\cdot}$  The large series guarantees maximum rigidity and torque.
- Precision and quality in turning, hard turning, grinding, milling, drilling and measuring operations. They can also incorporate special heads/spindles for the most demanding customizations.
- Automatic tool changer is available in most of the sizes to optimise productivity.

## **TV TECHNICAL DESCRIPTION**

| TECHNICAL CHARACTERISTICS |     | TV-400 | TV-650 | TV-800 | TV-1000 | TV-1500 | TV-2000 |
|---------------------------|-----|--------|--------|--------|---------|---------|---------|
| Swing diameter            | mm  | 500    | 800    | 1000   | 1100    | 1600    | 2100    |
| Main motor power          | kW  | 33     | 80     | 80     | 80      | 200     | 200     |
| Torque                    | Nm  | 370    | 3470   | 3470   | 60000   | 90000   | 90000   |
| Component weight + chuck  | kg  | 300    | 600    | 700    | 4000    | 6000    | 8000    |
| Main spindle speed        | rpm | 3000   | 1600   | 1600   | 600     | 350     | 300     |