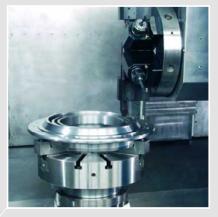

stomizations.
- Automatic tool changer is available in most of the sizes to optimise productivity.



## **TV TECHNICAL DESCRIPTION**

| TECHNICAL CHARACTERISTICS |     | TV-400 | TV-650 | TV-800 | TV-1000 | TV-1500 | TV-2000 |
|---------------------------|-----|--------|--------|--------|---------|---------|---------|
| Swing diameter            | mm  | 500    | 800    | 1000   | 1100    | 1600    | 2100    |
| Main motor power          | kW  | 33     | 80     | 80     | 80      | 200     | 200     |
| Torque                    | Nm  | 370    | 3470   | 3470   | 60000   | 90000   | 90000   |
| Component weight + chuck  | kg  | 300    | 600    | 700    | 4000    | 6000    | 8000    |
| Main spindle speed        | rpm | 3000   | 1600   | 1600   | 600     | 350     | 300     |

#### FLANGE



**RAILWAY WHEEL** 



#### **AUTOMOTIVE WHEEL**



GEAR



#### **BEARING**



#### DANOBATGROUP

**DANOBAT** Arriaga Kalea 21 E-20870 ELGOIBAR Gipuzkoa · Spain T + 34 943 748 044 danobat@danobat.com www.danobatgroup.com